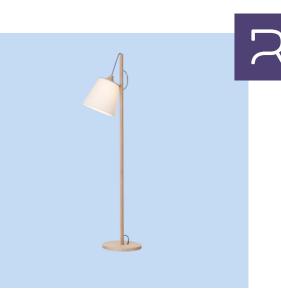

## **Pull Floor Lamp**

"The Pull Floor Lamp brings a new perspective to the traditional floor light through its playful personality and warm, Scandinavian materials. With its partially hidden cord connecting the elements of the design and allowing for adjusting of its shade, the Pull Lamp can be tweaked to the mood and needs of any space, enhancing the expression of the design as well as the ambience of the room."

- Whatswhat

| Designed by           |                                                                                                                                                                                                                                                                                                                                                               |
|-----------------------|---------------------------------------------------------------------------------------------------------------------------------------------------------------------------------------------------------------------------------------------------------------------------------------------------------------------------------------------------------------|
| Designed by           | Whatswhat / 2012                                                                                                                                                                                                                                                                                                                                              |
| About the designer    | Whatswhat is a Stockholm-based studio, founded by John Astbury, Bengt Brummer, and Karin<br>Wallenbeck. Established in 2010, the trio have shown their work in New York, London, Tokyo,<br>Paris, and Stockholm, receiving international recognition for their work along with winning the<br>Muuto Talent Award in 2010, and an Elle Interior Award in 2012. |
| Environment           | Indoor                                                                                                                                                                                                                                                                                                                                                        |
| Country of Production | Denmark                                                                                                                                                                                                                                                                                                                                                       |
| Preassembled          | Yes.                                                                                                                                                                                                                                                                                                                                                          |
| Description           | Taking cues from the materiality of Scandinavian design with a playful approach, the Pull Floor<br>Lamp combines the warmth of oak with an adjustable shade, allowing for its direction of light to be<br>altered according to your exact needs.                                                                                                              |
| Material              | The Pull Floor Lamp is made in oiled oak wood or in grey lacquered oak wood with steel insert,<br>textile covered plastic shade and black textile cord. The wood parts are handmade by manual lathe<br>and wood carving machines. The shade is handcrafted and handled carefully through every step.                                                          |
| Cleaning δ Care       | Wipe off dust with dry cloth. If necessary use moist cloth, then dry off. Always clean along the grains of the wood.                                                                                                                                                                                                                                          |
| Light source included | No.                                                                                                                                                                                                                                                                                                                                                           |
| Dimmable function     | Yes.                                                                                                                                                                                                                                                                                                                                                          |