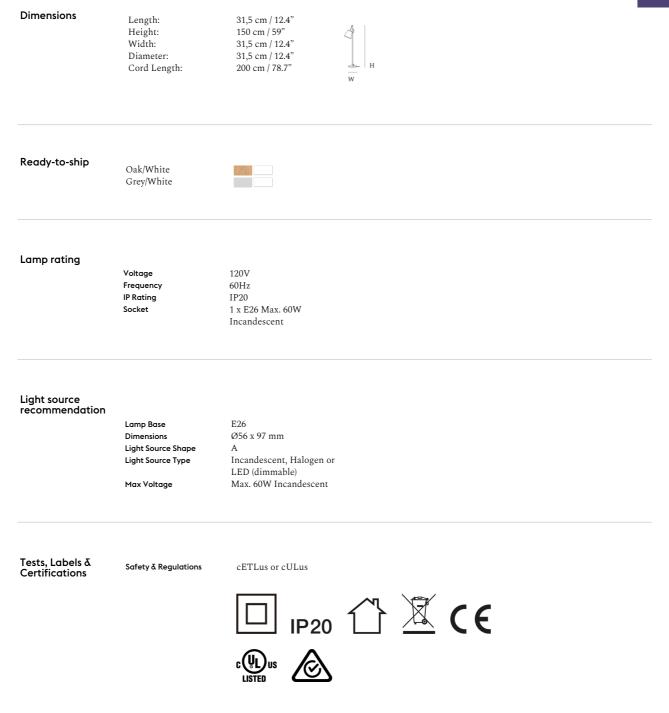

- Whatswhat

| Designed by           |                                                                                                                                                                                                                                                                                                                                                               |
|-----------------------|---------------------------------------------------------------------------------------------------------------------------------------------------------------------------------------------------------------------------------------------------------------------------------------------------------------------------------------------------------------|
| Designed by           | Whatswhat / 2012                                                                                                                                                                                                                                                                                                                                              |
| About the designer    | Whatswhat is a Stockholm-based studio, founded by John Astbury, Bengt Brummer, and Karin<br>Wallenbeck. Established in 2010, the trio have shown their work in New York, London, Tokyo,<br>Paris, and Stockholm, receiving international recognition for their work along with winning the<br>Muuto Talent Award in 2010, and an Elle Interior Award in 2012. |
| Environment           | Indoor                                                                                                                                                                                                                                                                                                                                                        |
| Country of Production | Denmark                                                                                                                                                                                                                                                                                                                                                       |
| Preassembled          | Yes.                                                                                                                                                                                                                                                                                                                                                          |
| Description           | Taking cues from the materiality of Scandinavian design with a playful approach, the Pull Floor<br>Lamp combines the warmth of oak with an adjustable shade, allowing for its direction of light to be<br>altered according to your exact needs.                                                                                                              |
| Material              | The Pull Floor Lamp is made in oiled oak wood or in grey lacquered oak wood with steel insert,<br>textile covered plastic shade and black textile cord. The wood parts are handmade by manual lathe<br>and wood carving machines. The shade is handcrafted and handled carefully through every step.                                                          |
| Cleaning δ Care       | Wipe off dust with dry cloth. If necessary use moist cloth, then dry off. Always clean along the grains of the wood.                                                                                                                                                                                                                                          |
| Light source included | No.                                                                                                                                                                                                                                                                                                                                                           |
| Dimmable function     | Yes.                                                                                                                                                                                                                                                                                                                                                          |